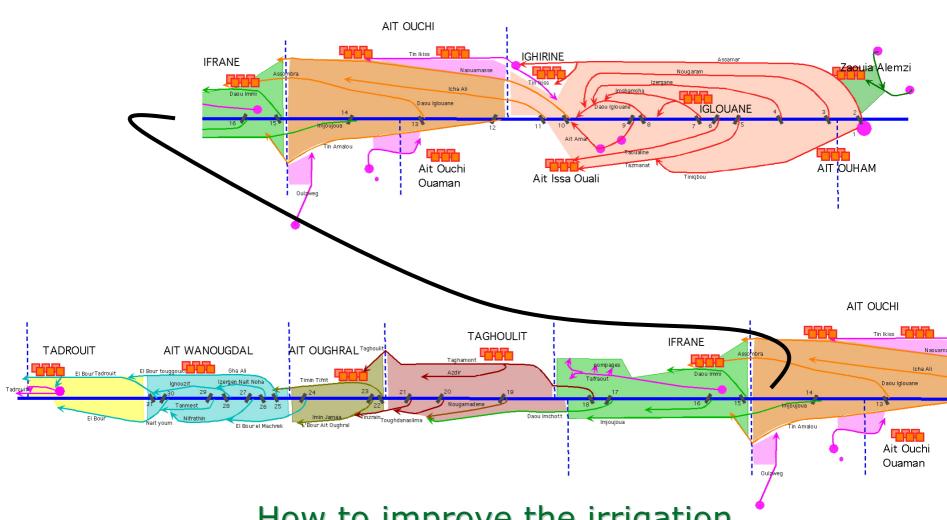

### **Water Pathes**

# A mosaic of irrigation systems with a huge diversity of rules and institutions

How to improve the irrigation institutions, formal and unformal?