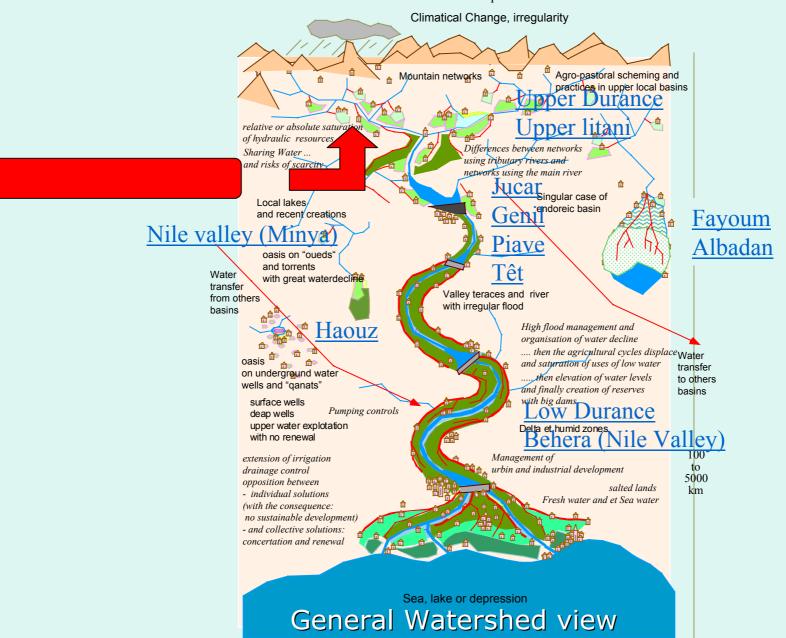

#### General representation of water management in a basin approach and differences of the issues upstream-downstream