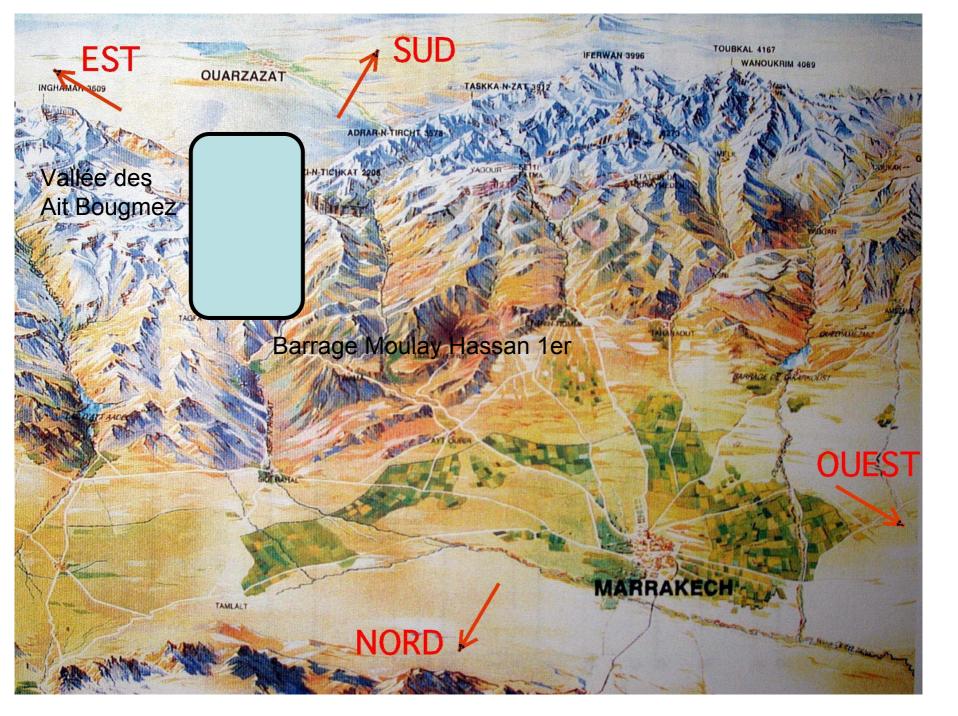

#### General representation of water management in a basin approach and differences of the issues upstream-downstream

# The Ait bougmez Valley