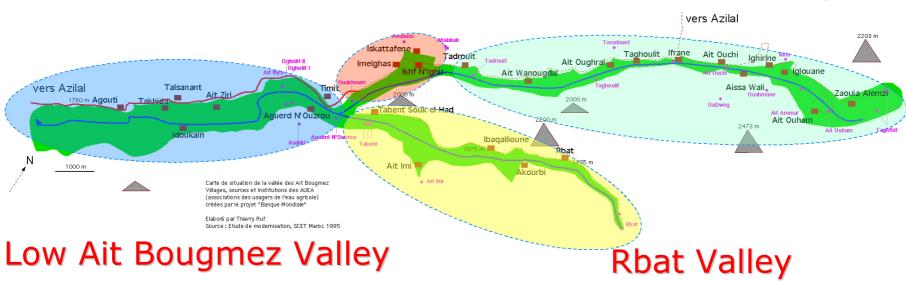

# The Ait bougmez Valley

# The formal new institutions: 4 AUEA (« association des usagers de l'eau agricole »